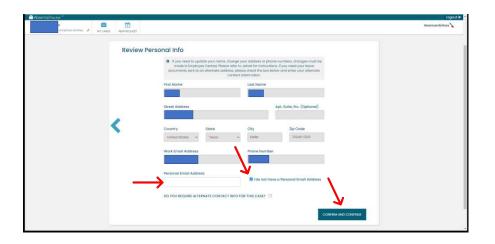

| maninchy Airlives. 🖌 🔐 | CASES NEW REQUEST |                                        |                                                                                                                 |               |                   | American Airlines |
|------------------------|-------------------|----------------------------------------|-----------------------------------------------------------------------------------------------------------------|---------------|-------------------|-------------------|
|                        | O NEW LEA         | AVE REQUEST                            |                                                                                                                 |               |                   |                   |
|                        | Personal Int      | to 📀 Cose Reque                        | st 😔 Absonce Details                                                                                            | Duration      | 5. Submit Request |                   |
|                        | Confirm           | n Request Details                      |                                                                                                                 |               |                   |                   |
|                        |                   | First Name                             | lo                                                                                                              | it Name       |                   |                   |
|                        |                   | Work Email Address                     | Personal Email Addres                                                                                           | s Phone Numbe |                   |                   |
|                        | 100               |                                        |                                                                                                                 | 8174338655    |                   |                   |
|                        |                   | Absence Reason                         | Case Type                                                                                                       |               |                   |                   |
|                        |                   |                                        | a superior de la construction de la |               |                   |                   |
|                        |                   | Duridilion<br>Start Date<br>04/03/2023 | End Date<br>08/29/2023                                                                                          |               |                   |                   |
|                        |                   | 04/0/2023                              | 08/20/2023                                                                                                      |               | <b>V</b>          |                   |
|                        |                   |                                        |                                                                                                                 |               | SUBWIT REQUEST    |                   |